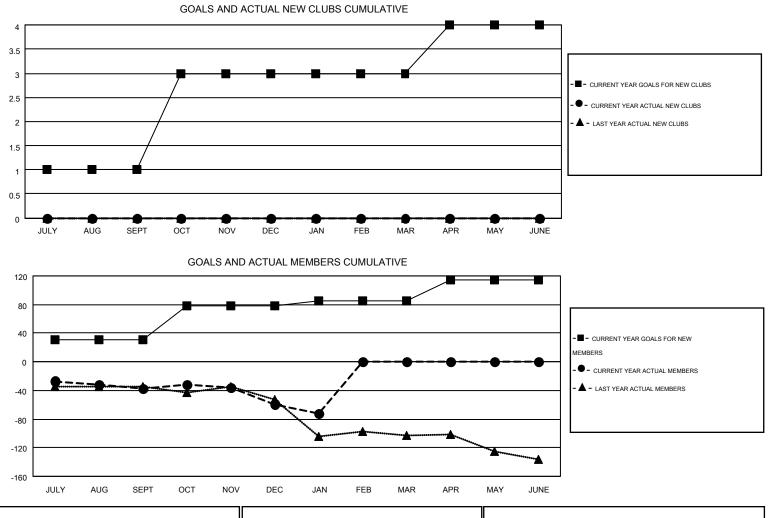

## GMT: KENNETH SCHWOLS

GMT CA 1

Results as of: 1/31/2016

|               |                  | Clubs             |                  |                  | Members       |                       |                                        |                    |                  |  |
|---------------|------------------|-------------------|------------------|------------------|---------------|-----------------------|----------------------------------------|--------------------|------------------|--|
|               | RESU             | LTS FOR 2015-2016 |                  |                  |               | RESULTS FOR 2015-2016 |                                        |                    |                  |  |
| QUARTER       | NEW CLUB<br>GOAL | NEW CLUBS         | DROPPED<br>CLUBS | NET<br>GAIN/LOSS | QUARTER       | NEW MEMBER<br>GOAL    | CHARTER AND<br>NEW<br>MEMBERS<br>ADDED | DROPPED<br>MEMBERS | NET<br>GAIN/LOSS |  |
| JULY/AUG/SEPT | 1                | 0                 | 0                | 0                | JULY/AUG/SEPT | 31                    | 35                                     | 73                 | -38              |  |
| OCT/NOV/DEC   | 2                | 0                 | 1                | -1               | OCT/NOV/DEC   | 47                    | 21                                     | 42                 | -21              |  |
| JAN/FEB/MAR   | 0                | 0                 | 0                | 0                | JAN/FEB/MAR   | 7                     | 11                                     | 24                 | -13              |  |
| APR/MAY/JUNE  | 1                | 0                 | 0                | 0                | APR/MAY/JUNE  | 30                    | 0                                      | 0                  | 0                |  |

| DROPPED CLUBS: 1  | 24 CLUBS OF 59 ADDED 1 OR MORE | GENDER DISTRIBUTION   |            |  |
|-------------------|--------------------------------|-----------------------|------------|--|
|                   | NEW MEMBERS                    | MALE 706 (6           | 3.21%)     |  |
|                   |                                | FEMALE 411 (3         | 6.79%)     |  |
| DROPPED MEMBERS   |                                |                       |            |  |
| DECEASED 13       | CLICK HERE FOR HEALTH          |                       | 244        |  |
| CLUB CANCELLED 29 | ASSESSMENT DATA                | FAMILY UNIT MEMBERS   | 244<br>116 |  |
| OTHER 97          | _                              | HEAD OF HOUSEHOLD     |            |  |
| TOTAL 139         |                                | NON-HEAD OF HOUSEHOLD |            |  |